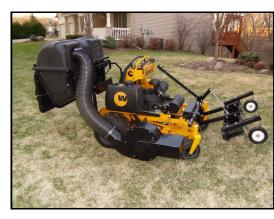

Removing the blower consists of a spring tensioned belt and 2 pins that mount to existing holes in the deck.

The quick attach catcher can simply be removed in seconds by removing 2 pins and sliding the catcher backwards.