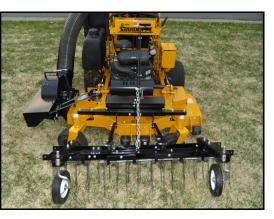

8722 E Research Center Rd, New Hope MN 55428

Phone: 763-535-4038

www.proteroinc.com

The PV212 is our new dump-from-seat grass catcher for Wright stand up mowers. This system is compact with good visibility and holds 9.5 bushel. The rugged, all-steel Blower is vertical and adds only twelve inches to the width of the deck.