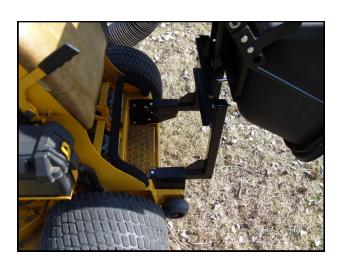

Removing the blower consists of a spring tensioned belt and 2 pins that mount to existing holes in the deck.

The quick attach catcher can simply be removed in seconds by removing 2 pins and sliding the catcher backwards.