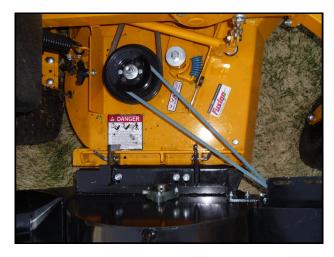

Removing the blower consists of a spring tensioned belt and 2 pins that mount to existing holes in the deck.

The quick attach catcher can simply be removed in seconds by removing 2 pins and sliding the catcher backwards.