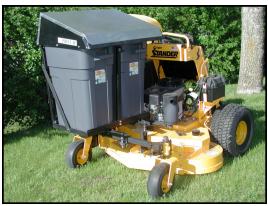

The PV230 is a good vacuum collection system for Wright operators wanting individual containers. It comes with two 30-gallon Rubbermaid® cans for a capacity of 7 bushels. The narrow profile and angled top allows good visibility and clearance.